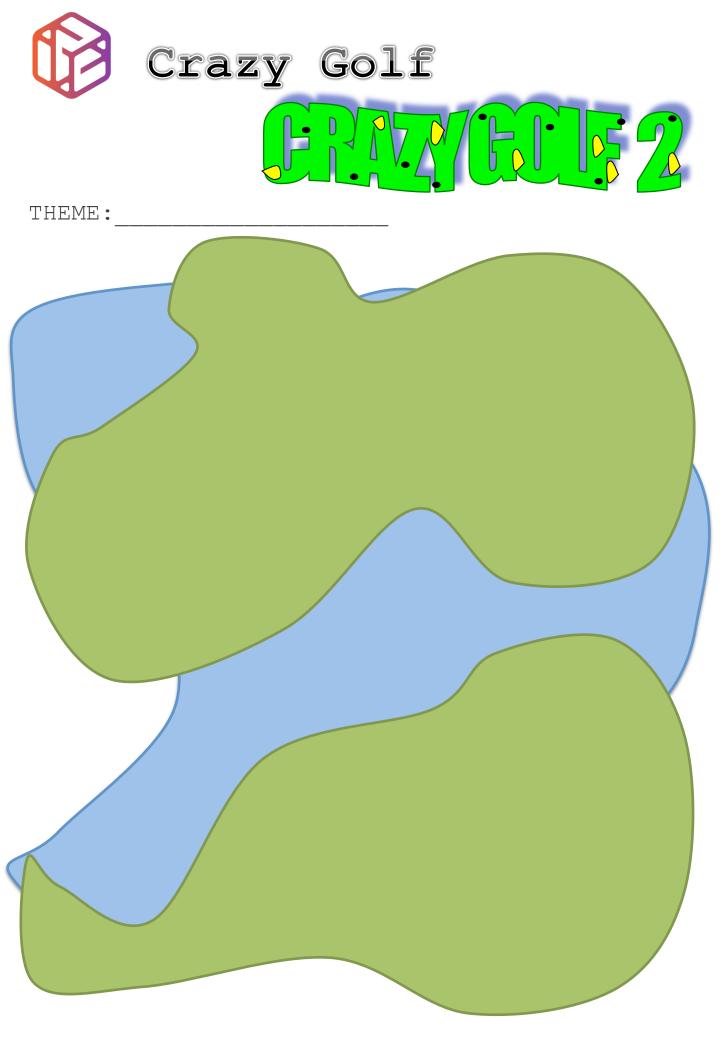

You must design the bunkers, obstacles, the golf course decorations based around your theme, and an introduction board to be placed at the beginning to course to explain the obstacles faced and how many shots the course is etc. below are a list of themes you can choose from and the layout of the two courses are shown on the next pages.

## "Get practicing, good luck and happy golfing"

THEME: