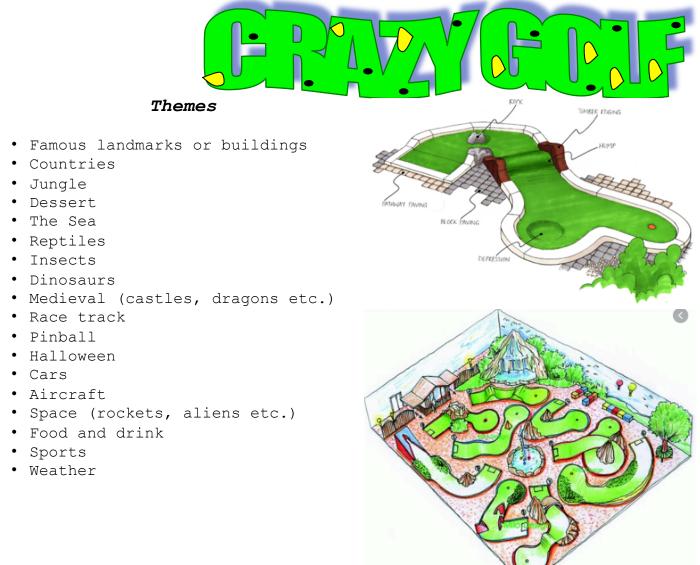

## DESIGN TASK

You have been asked to choose from a range of themes the owners want to base the individual golf holes around. You are required to submit two design proposals for two different courses based around two different themes.

You must design the bunkers, obstacles, the golf course decorations based around your theme, and an introduction board to be placed at the beginning to course to explain the obstacles faced and how many shots the course is etc. below are a list of themes you can choose from and the layout of the two courses are shown on the next pages.